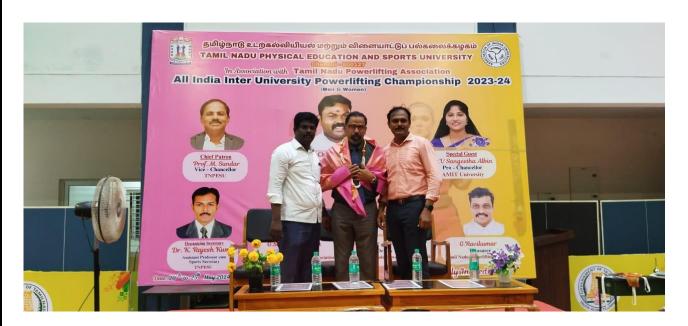

#### **EXECUTION**

The championship commenced with an opening ceremony on May 20, 2024, attended by dignitaries, university officials, and participating teams. The event was marked by speeches emphasizing the significance of sports in education and the values of hard work and perseverance.