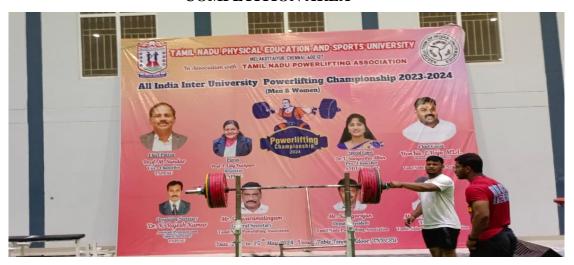

# A Report on All India Inter University Powerlifting Championship (Men & Women) 2023-2024

**Organized By** 

**Tamil Nadu Physical Education and Sports University** 

Melakottaiyur, Chennai- 600 127

**Organizing Secretary** 

#### INTRODUCTION

The All India Inter University Powerlifting Championship for the year 2023-2024 was a landmark event in the university sports calendar, hosted by Tamil Nadu Physical Education and Sports University, Chennai. The championship, which took place from May 20 to May 25, 2024, featured the participation of 378 women's teams and 509 men's teams from various universities across India.

Organized under the proficient guidance of Dr. K. Rajesh Kumar, the Sports Secretary and Organizing Secretary, the event aimed to highlight and promote the sport of Powerlifting while fostering a spirit of camaraderie and sportsmanship among university athletes. The competition provided an excellent platform for young sports enthusiasts to demonstrate their skills, teamwork, and competitive spirit.