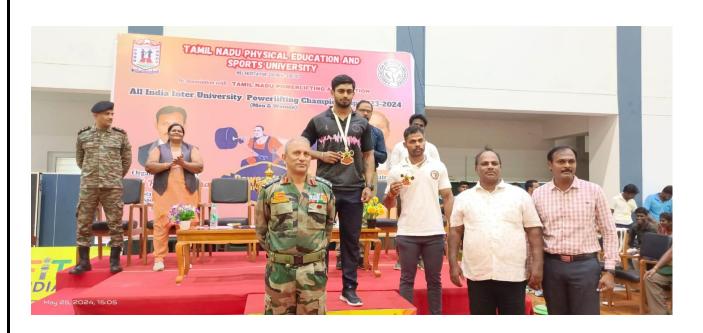

#### **OUTCOME**

The All India Inter University Powerlifting Championship 2023-2024 yielded numerous positive outcomes, significantly increasing the popularity and recognition of powerlifting among university students and the broader community, establishing it as a respected and mainstream sport within the university sports circuit. The event facilitated the discovery of exceptional powerlifting talent across participating universities, with several athletes identified for potential inclusion in national and international powerlifting teams. There was an enhanced emphasis on the importance of strength training and physical fitness among students, resulting in a positive impact on the health and fitness levels of participants and their peers. The championship demonstrated high levels of sportsmanship, integrity, and respect among participants, with improved adherence to ethical standards and anti-doping regulations.

Furthermore, athletes exhibited increased mental resilience, discipline, and perseverance, promoting a balanced approach to physical and mental well-being among student-athletes. These outcomes reflect the comprehensive success of the All India Inter University Powerlifting Championship 2023-2024, contributing to the growth of powerlifting, the development of student-athletes, and the strengthening of the university sports ecosystem in India.