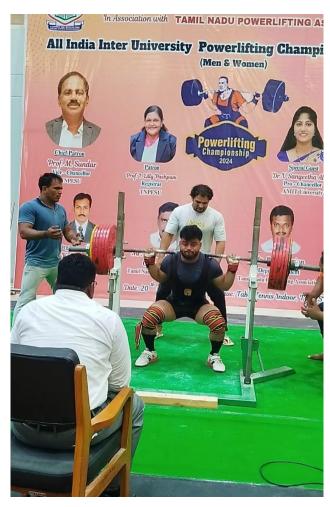

Over the next six days, participants competed in various powerlifting categories, showcasing their strength and determination. The event was organized efficiently, with matches scheduled to ensure maximum participation and minimal delays. The technical staff ensured that all competitions were conducted according to the official powerlifting rules and regulations.

#### **POWERLIFITNG**

Powerlifting is a strength sport that consists of three attempts at maximal weight on three lifts: squat, bench press, and deadlift. Unlike Olympic weightlifting, which focuses on the snatch and clean and jerk, powerlifting emphasizes pure strength rather than technique and speed. The sport has its roots in ancient strength competitions but formally evolved in the mid-20th century, gaining popularity first in the United States before spreading globally. The first official powerlifting competitions were held in the 1960s, and the sport has since grown with numerous federations and international competitions.

In powerlifting, athletes compete in three main lifts: the squat, where they lower their body by bending the knees and hips before returning to a standing position; the bench press, where they lie on a bench and press a barbell from their chest to full arm extension; and the deadlift, where they lift a barbell from the ground to hip level while standing straight with shoulders back. Competitions are divided into weight classes and age categories to ensure fair competition, and athletes aim to lift the heaviest weights in each discipline, with their best lift in each contributing to their total score.