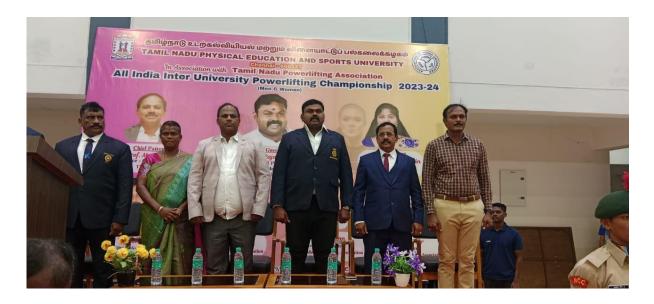

#### **EXECUTION**

The championship commenced with an opening ceremony on May 20, 2024, attended by dignitaries, university officials, and participating teams. The event was marked by speeches emphasizing the significance of sports in education and the values of hard work and perseverance.

# **ORGANISING COMMITTEE**