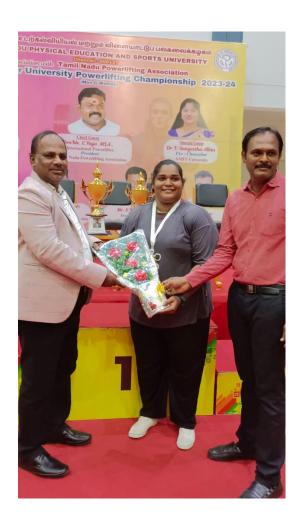

#### **OUTCOME**

The All India Inter University Powerlifting Championship 2023-2024 yielded numerous positive outcomes, significantly increasing the popularity and recognition of powerlifting among university students and the broader community, establishing it as a respected and mainstream sport within the university sports circuit. The event facilitated the discovery of exceptional powerlifting talent across participating universities, with several athletes identified for potential inclusion in national and international powerlifting teams. There was an enhanced emphasis on the importance of strength training and physical fitness among students, resulting in a positive impact on the health and fitness levels of participants and their peers. The championship demonstrated high levels of sportsmanship, integrity, and respect among participants, with improved adherence to ethical standards and anti-doping regulations.

Moreover, the event advanced gender equality in sports by ensuring equal participation and recognition of both men and women in powerlifting, enhancing the visibility and celebration of female athletes and their achievements. It strengthened inter-university relationships, fostering stronger bonds and increased collaboration through the shared experience of the championship, and contributed to the development of a supportive and inclusive university sports community. Students gained valuable