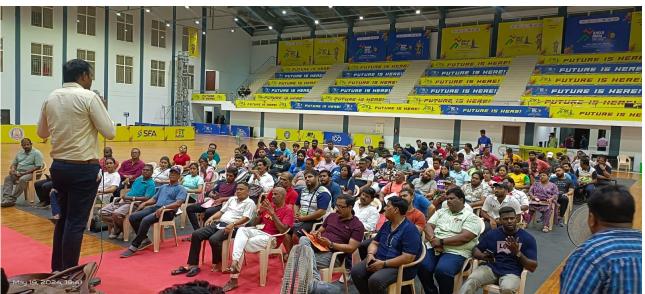

#### **EXECUTION**

The championship commenced with an opening ceremony on May 20, 2024, attended by dignitaries, university officials, and participating teams. The event was marked by speeches emphasizing the significance of sports in education and the values of hard work and perseverance.

Over the next six days, participants competed in various powerlifting categories, showcasing their strength and determination. The event was organized efficiently, with matches scheduled to ensure maximum participation and minimal delays. The technical staff ensured that all competitions were conducted according to the official powerlifting rules and regulations.