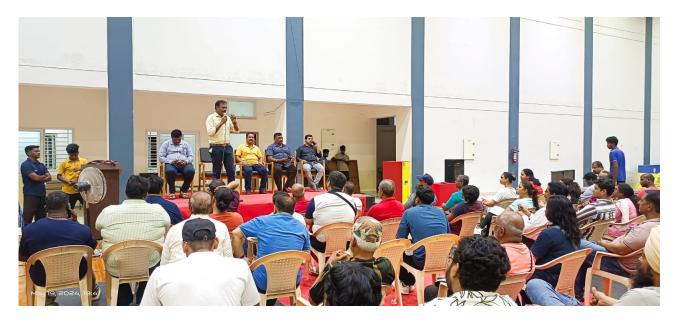

#### **EXECUTION**

The championship commenced with an opening ceremony on May 20, 2024, attended by dignitaries, university officials, and participating teams. The event was marked by speeches emphasizing the significance of sports in education and the values of hard work and perseverance.

Over the next six days, participants competed in various powerlifting categories, showcasing their strength and determination. The event was organized efficiently, with matches scheduled to ensure maximum participation and minimal delays. The technical staff ensured that all competitions were conducted according to the official powerlifting rules and regulations.