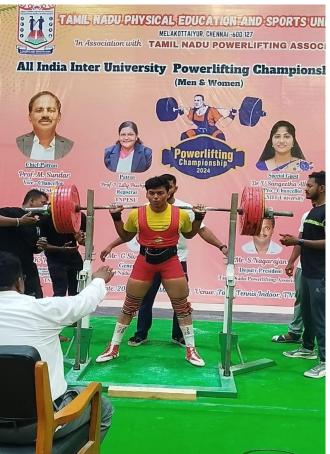

Over the next six days, participants competed in various powerlifting categories, showcasing their strength and determination. The event was organized efficiently, with matches scheduled to ensure maximum participation and minimal delays. The technical staff ensured that all competitions were conducted according to the official powerlifting rules and regulations.

#### **POWERLIFITNG**

Powerlifting is a strength sport that consists of three attempts at maximal weight on three lifts: squat, bench press, and deadlift. Unlike Olympic weightlifting, which focuses on the snatch and clean and jerk, powerlifting emphasizes pure strength rather than technique and speed. The sport has its roots in ancient strength competitions but formally evolved in the mid-20th century, gaining popularity first in the United States before spreading globally. The first official powerlifting competitions were held in the 1960s, and the sport has since grown with numerous federations and international competitions.

In powerlifting, athletes compete in three main lifts: the squat, where they lower their body by bending the knees and hips before returning to a standing position; the bench press, where they lie on a bench and press a barbell from their chest to full arm extension; and the deadlift, where they lift a barbell from the ground to hip level while standing straight with shoulders back. Competitions are divided into weight classes and age categories to ensure fair competition, and athletes aim to lift the heaviest weights in each discipline, with their best lift in each contributing to their total score.