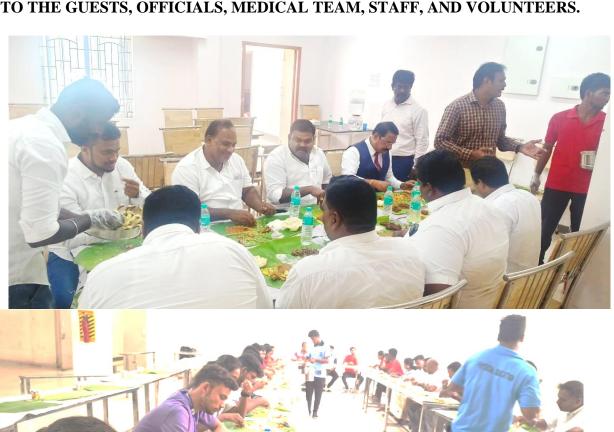

|    | 120+KG |   | TOTAL | RANK |   |
| MAHARSHI DAYANAND<br>UNIVERSITY ROHTAK |     |           |   |      |   |     | 6    |  | 4    |  |    |       | 8  | 6      | 7 |       | 31   | 1 |
| LAMRIN TECH SKILLS UNIVERSITY PUNJAB   |     |           |   |      | 6 | 2   |      |  |      |  | 9  |       | 12 |        |   |       | 29   | 2 |
| BHARATHIAR UNIVERSITY,CBE,TN           | 9   |           | 2 | 1    | 1 |     | 8    |  |      |  |    |       | 7  |        |   |       | 27   | 3 |

AKSHAYKUMAR PRAJAPATI UNIVERSITY OF MUMBAI the silver winner in the 74kg category for men was halted due to a complaint received from NADA (National Anti-Doping Agency).



# AFTER THE SUCCESSFUL COMPLETION OF THE EVENT, LUNCH WAS OFFERED TO THE GUESTS, OFFICIALS, MEDICAL TEAM, STAFF, AND VOLUNTEERS.













The equipment and Furniture was evacuated from the venue after the conclusion of the event.







## REPORT

The All India Inter University Powerlifting Championship 2023-2024 was inaugurated by the Chief Guest, Hon'ble Mr. Raja, MLA and President of the Tamil Nadu Powerlifting Association, along with Prof. M. Sundar, Vice Chancellor of Tamil Nadu Physical Education and Sports University. The event saw participation from 124 universities, with 509 male and 378 female athletes competing. In the women's category, Anjali P R from Mahatma Gandhi University, Kottayam, secured the first position in the 76 kg category, followed by K. Anushiya from Pondicherry University and Neha Mishra from Lamrin Tech Skills University, Punjab. In the 69 kg category, Madhu from Lamrin Tech Skills Un