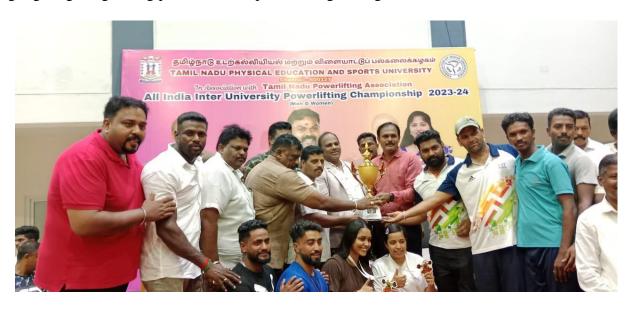

#### **OUTCOME**

The All India Inter University Powerlifting Championship 2023-2024 yielded numerous positive outcomes, significantly increasing the popularity and recognition of powerlifting among university students and the broader community, establishing it as a respected and mainstream sport within the university sports circuit. The event facilitated the discovery of exceptional powerlifting talent across participating universities, with several athletes identified for potential inclusion in national and international powerlifting teams. There was an enhanced emphasis on the importance of strength training and physical fitness among students, resulting in a positive impact on the health and fitness levels of participants and their peers. The championship demonstrated high levels of sportsmanship, integrity, and respect among participants, with improved adherence to ethical standards and anti-doping regulations.

Moreover, the event advanced gender equality in sports by ensuring equal participation and recognition of both men and women in powerlifting, enhancing the visibility and celebration of female athletes and their achievements. It strengthened inter-university relationships, fostering stronger bonds and increased collaboration through the shared experience of the championship, and contributed to the development of a supportive and inclusive university sports community. Students gained valuable