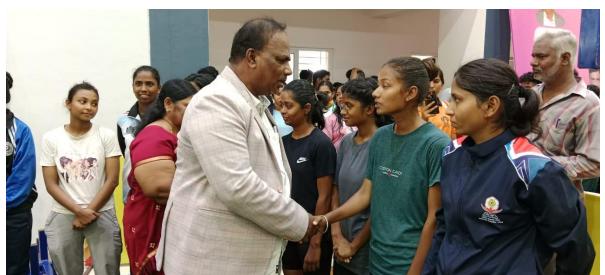

#### **EXECUTION**

The championship commenced with an opening ceremony on May 20, 2024, attended by dignitaries, university officials, and participating teams. The event was marked by speeches emphasizing the significance of sports in education and the values of hard work and perseverance.

Organized under the proficient guidance of Dr. K. Rajesh Kumar, the Sports Secretary and Organizing Secretary, the event aimed to highlight and promote the sport of Powerlifting while fostering a spirit of camaraderie and sportsmanship among university athletes. The competition provided an excellent platform for young sports enthusiasts to demonstrate their skills, teamwork, and competitive spirit.