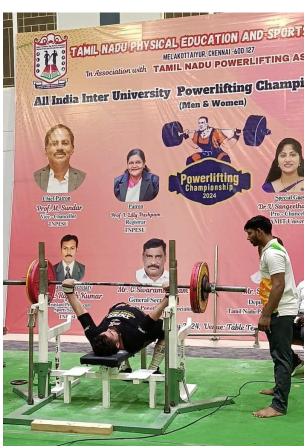

#### INTRODUCTION

The All India Inter University Powerlifting Championship for the year 2023-2024 was a landmark event in the university sports calendar, hosted by Tamil Nadu Physical Education and Sports University, Chennai. The championship, which took place from May 20 to May 25, 2024, featured the participation of 378 women's teams and 509 men's teams from various universities across India.

Organized under the proficient guidance of Dr. K. Rajesh Kumar, the Sports Secretary and Organizing Secretary, the event aimed to highlight and promote the sport of Powerlifting while fostering a spirit of camaraderie and sportsmanship among university athletes. The competition provided an excellent platform for young sports enthusiasts to demonstrate their skills, teamwork, and competitive spirit.

#### **EXECUTION**

The championship commenced with an opening ceremony on May 20, 2024, attended by dignitaries, university officials, and participating teams. The event was marked by speeches emphasizing the significance of sports in education and the values of hard work and perseverance.

Over the next six days, participants competed in various powerlifting categories, showcasing their strength and determination. The event was organized efficiently, with matches scheduled to ensure maximum participation and minimal delays. The technical staff ensured that all competitions were conducted according to the official powerlifting rules and regulations.