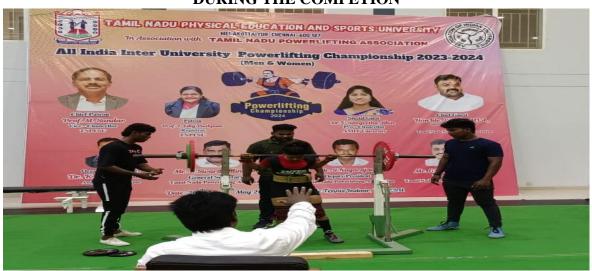

Over the next six days, participants competed in various powerlifting categories, showcasing their strength and determination. The event was organized efficiently, with matches scheduled to ensure maximum participation and minimal delays. The technical staff ensured that all competitions were conducted according to the official powerlifting rules and regulations.

#### **POWERLIFITNG**

Powerlifting is a strength sport that consists of three attempts at maximal weight on three lifts: squat, bench press, and deadlift. Unlike Olympic weightlifting, which focuses on the snatch and clean and jerk, powerlifting emphasizes pure strength rather than technique and speed. The sport has its roots in ancient strength competitions but formally evolved in the mid-20th century, gaining popularity first in the United States before spreading globally. The first official powerlifting competitions were held in the 1960s, and the sport has since grown with numerous federations and international competitions.

In powerlifting, athletes compete in three main lifts: the squat, where they lower their body by bending the knees and hips before returning to a standing position; the bench press, where they lie on a bench and press a barbell from their chest to full arm extension; and the deadlift, where they lift a barbell from the ground to hip level while standing straight with shoulders back. Competitions are divided into weight classes and age categories to ensure fair competition, and athletes aim to lift the heaviest weights in each discipline, with their best lift in each contributing to their total score.