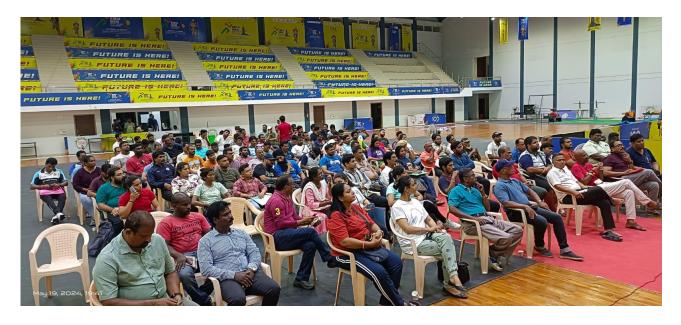

#### **EXECUTION**

The championship commenced with an opening ceremony on May 20, 2024, attended by dignitaries, university officials, and participating teams. The event was marked by speeches emphasizing the significance of sports in education and the values of hard work and perseverance.

Over the next six days, participants competed in various powerlifting categories, showcasing their strength and determination. The event was organized efficiently, with matches scheduled to ensure maximum participation and minimal delays. The technical staff ensured that all competitions were conducted according to the official powerlifting rules and regulations.