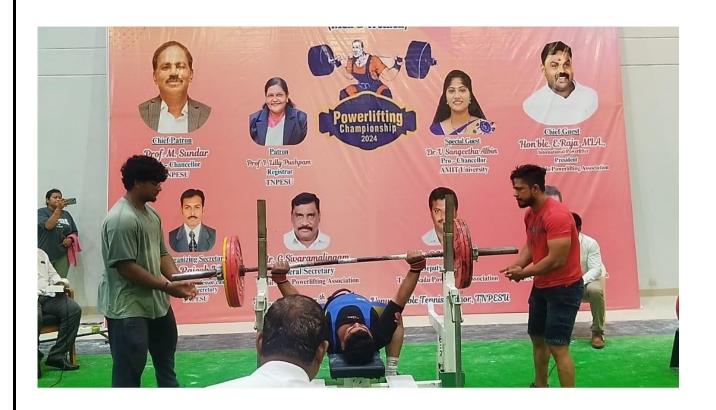

Over the next six days, participants competed in various powerlifting categories, showcasing their strength and determination. The event was organized efficiently, with matches scheduled to ensure maximum participation and minimal delays. The technical staff ensured that all competitions were conducted according to the official powerlifting rules and regulations.

In powerlifting, athletes compete in three main lifts: the squat, where they lower their body by bending the knees and hips before returning to a standing position; the bench press, where they lie on a bench and press a barbell from their chest to full arm extension; and the deadlift, where they lift a barbell from the ground to hip level while standing straight with shoulders back. Competitions are divided into weight classes and age categories to ensure fair competition, and athletes aim to lift the heaviest weights in each discipline, with their best lift in each contributing to their total score.