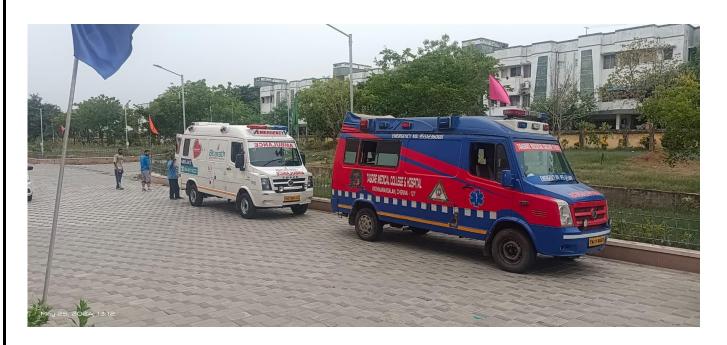

| MEDICAL, FIRST-AID & AMB                | BULANCE                              |
|-----------------------------------------|--------------------------------------|
| STAFF IN                                | NCHARGE                              |
| 1. Dr. V. Muruguvalavan – Med. Offc.    |                                      |
| 2. Mr.C.Manoj – Physiotherapist         |                                      |
| 3. Mr. K.B. Srinivasan – Sports Physio. |                                      |
| 4. Mrs. Valli – Staff Nurse             |                                      |
| 5. Ms. Jeyanthi – Staff Nurse (OS)      |                                      |
| EQUIF                                   | PMENT                                |
| STAFF INCHARGE                          | VOLUNTEERS                           |
| 1. Mr. Dhayanithy – Ph.D Scholar        | 1. NCC Students                      |
| CEREM                                   | IONIAL                               |
| STAFF IN                                | NCHARGE                              |
| Dr.C.Manoj – 9976937156                 |                                      |
| CERTIFICAT                              | ES & MEDALS                          |
| STAFF INCHARGE                          | VOLUNTEERS                           |
| 1. Mrs. G. Tamil Mani                   |                                      |
| 2. Dr. K. Gnanasundari – 9443983207     | 1. Mr. Prince Mohamed – Ph.D Scholar |
| 3. Ms. S.Sonia Sakthi                   |                                      |
| STAGE, BROCHU                           | RE & INVITATION                      |
| STAFF IN                                | NCHARGE                              |
| 2. Dr. D. Sathiya Kumar                 | 1 1 1                                |
| 3. Mr. S.Saran Sakthivel - 8667202140   | 1. Mr. Kumarakuru –                  |