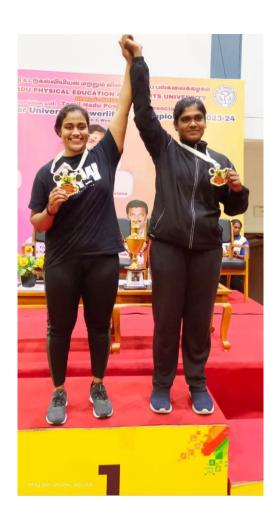

#### **OUTCOME**

The All India Inter University Powerlifting Championship 2023-2024 yielded numerous positive outcomes, significantly increasing the popularity and recognition of powerlifting among university students and the broader community, establishing it as a respected and mainstream sport within the university sports circuit. The event facilitated the discovery of exceptional powerlifting talent across participating universities, with several athletes identified for potential inclusion in national and international powerlifting teams. There was an enhanced emphasis on the importance of strength training and physical fitness among students, resulting in a positive impact on the health and fitness levels of participants and their peers. The championship demonstrated high levels of sportsmanship, integrity, and respect among participants, with improved adherence to ethical standards and anti-doping regulations.

Moreover, the event advanced gender equality in sports by ensuring equal participation and recognition of both men and women in powerlifting, enhancing the visibility and celebration of female athletes and their achievements. It strengthened inter-university relationships, fostering stronger bonds and increased collaboration through the shared experience of the championship, and contributed to the development of a supportive and inclusive university sports community. Students gained valuable