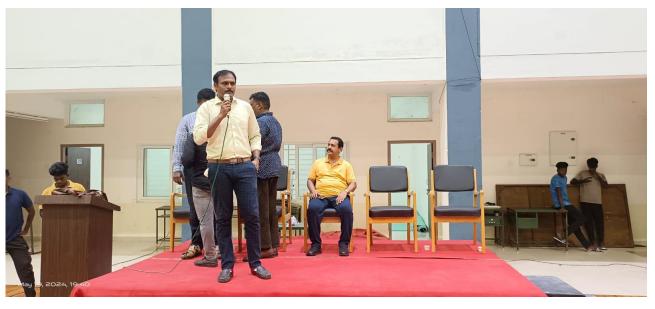

#### **EXECUTION**

The championship commenced with an opening ceremony on May 20, 2024, attended by dignitaries, university officials, and participating teams. The event was marked by speeches emphasizing the significance of sports in education and the values of hard work and perseverance.

Over the next six days, participants competed in various powerlifting categories, showcasing their strength and determination. The event was organized efficiently, with matches scheduled to ensure maximum participation and minimal delays. The technical staff ensured that all competitions were conducted according to the official powerlifting rules and regulations.