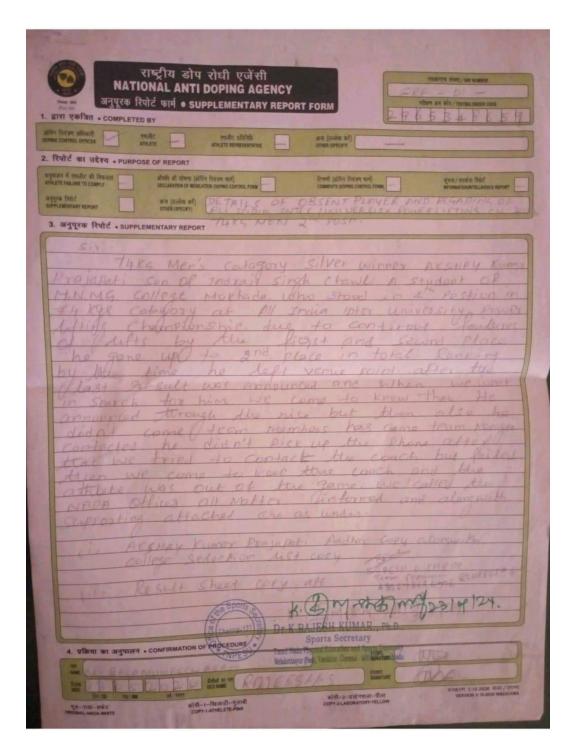

-------|------|---|
| UNIVERSITY                             | 591 | 59KG 66KG |   | 74KG |   | 83I | 83KG |  | 93KG |  | KG | 120KG |    | 120+KG |   | TOTAL | RANK |   |
| MAHARSHI DAYANAND<br>UNIVERSITY ROHTAK |     |           |   |      |   |     | 6    |  | 4    |  |    |       | 8  | 6      | 7 |       | 31   | 1 |
| LAMRIN TECH SKILLS UNIVERSITY PUNJAB   |     |           |   |      | 6 | 2   |      |  |      |  | 9  |       | 12 |        |   |       | 29   | 2 |
| BHARATHIAR UNIVERSITY,CBE,TN           | 9   |           | 2 | 1    | 1 |     | 8    |  |      |  |    |       | 7  |        |   |       | 27   | 3 |

AKSHAYKUMAR PRAJAPATI UNIVERSITY OF MUMBAI the silver winner in the 74kg category for men was halted due to a complaint received from NADA (National Anti-Doping Agency).



# AFTER THE SUCCESSFUL COMPLETION OF THE EVENT, LUNCH WAS OFFERED TO THE GUESTS, OFFICIALS, MEDICAL TEAM, STAFF, AND VOLUNTEERS.













The equipment and Furniture was evacuated from the venue after the conclusion of the event.







## REPORT

The All India Inter University Powerlifting Championship 2023-2024 was inaugurated by the Chief Guest, Hon'ble Mr. Raja, MLA and President of the Tamil Nadu Powerlifting Association, along with Prof. M. Sundar, Vice Chancellor of Tamil Nadu Physical Education and Sports University. The event saw participation from 124 universities, with 509 male and 378 female athletes competing. In the women's category, Anjali P R from Mahatma Gandhi University, Kottayam, secured the first position in the 76 kg category, followed by K. Anushiya from Pondic