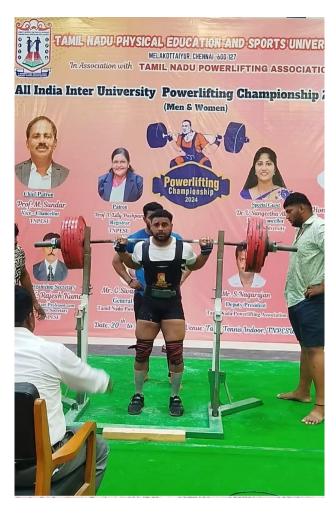

Over the next six days, participants competed in various powerlifting categories, showcasing their strength and determination. The event was organized efficiently, with matches scheduled to ensure maximum participation and minimal delays. The technical staff ensured that all competitions were conducted according to the official powerlifting rules and regulations.

#### **POWERLIFITNG**

Powerlifting is a strength sport that consists of three attempts at maximal weight on three lifts: squat, bench press, and deadlift. Unlike Olympic weightlifting, which focuses on the snatch and clean and jerk, powerlifting emphasizes pure strength rather than technique and speed. The sport has its roots in ancient strength competitions but formally evolved in the mid-20th century, gaining popularity first in the United States before spreading globally. The first official powerlifting competitions were held in the 1960s, and the sport has since grown with numerous federations and international competitions.

In powerlifting, athletes compete in three main lifts: the squat, where they lower their body by bending the knees and hips before returning to a standing position; the bench press, where they lie on a bench and press a barbell from their chest to full arm extension; and the deadlift, where they lift a barbell from the ground to hip level while standing straight with shoulders back. Competitions are divided into weight classes and age categories to ensure fair competition, and athletes aim to lift the heaviest weights in each discipline, with their best lift in each contributing to their total score.