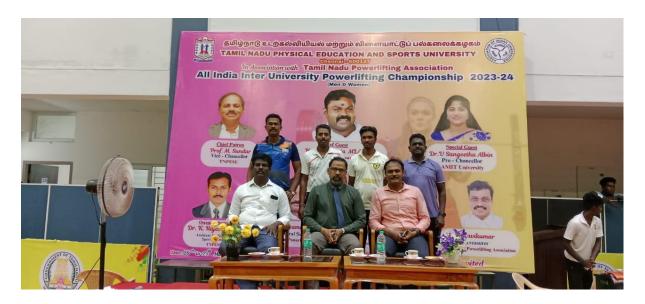

#### **EXECUTION**

The championship commenced with an opening ceremony on May 20, 2024, attended by dignitaries, university officials, and participating teams. The event was marked by speeches emphasizing the significance of sports in education and the values of hard work and perseverance.

#### **APPROVAL LETTER**

தமிழ்நாடு உடற்கல்வியியல் மற்றும் விளையாட்டுப் பல்கலைக்கழகம் TAMIL NADU PHYSICAL EDUCATION AND SPORTS UNIVERSITY

(Estd. by the Govt. of Tamil Nadu Under Act No.9 of 2005. A State Govt. University)

Accredited with "B" Grade by NAAC

Phone No :044-27477906

Website : www.tnpesu.org

Email : vctnpesu a gmail.com

Vandalur-Kelambakkam Road, Melakottaiyur Post, Chennai - 600 127. Tamil Nadu.

Dr.M.Sundar Vice-Chancellor