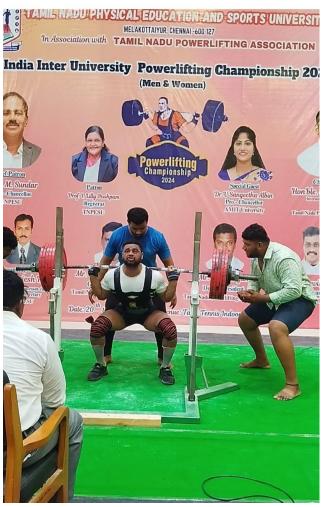

Over the next six days, participants competed in various powerlifting categories, showcasing their strength and determination. The event was organized efficiently, with matches scheduled to ensure maximum participation and minimal delays. The technical staff ensured that all competitions were conducted according to the official powerlifting rules and regulations.

#### **POWERLIFITNG**

Powerlifting is a strength sport that consists of three attempts at maximal weight on three lifts: squat, bench press, and deadlift. Unlike Olympic weightlifting, which focuses on the snatch and clean and jerk, powerlifting emphasizes pure strength rather than technique and speed. The sport has its roots in ancient strength competitions but formally evolved in the mid-20th century, gaining popularity first in the United States before spreading globally. The first official powerlifting competitions were held in the 1960s, and the sport has since grown with numerous federations and international competitions.

In powerlifting, athletes compete in three main lifts: the squat, where they lower their body by bending the knees and hips before returning to a standing position; the bench press, where they lie on a bench and press a barbell from their chest to full arm extension; and the deadlift, where they lift a barbell from the ground to hip level while standing straight with shoulders back. Competitions are divided into weight classes and age categories to ensure fair competition, and athletes aim to lift the heaviest weights in each discipline, with their best lift in each contributing to their total score.