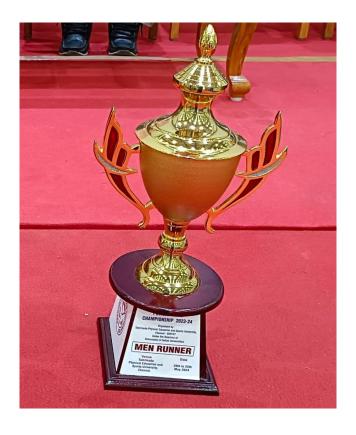

#### **OUTCOME**

The All India Inter University Powerlifting Championship 2023-2024 yielded numerous positive outcomes, significantly increasing the popularity and recognition of powerlifting among university students and the broader community, establishing it as a respected and mainstream sport within the university sports circuit. The event facilitated the discovery of exceptional powerlifting talent across participating universities, with several athletes identified for potential inclusion in national and international powerlifting teams. There was an enhanced emphasis on the importance of strength training and physical fitness among students, resulting in a positive impact on the health and fitness levels of participants and their peers. The championship demonstrated high levels of sportsmanship, integrity, and respect among participants, with improved adherence to ethical standards and anti-doping regulations.

Furthermore, athletes exhibited increased mental resilience, discipline, and perseverance, promoting a balanced approach to physical and mental well-being among student-athletes. These outcomes reflect the comprehensive success of the All India Inter University Powerlifting Championship 2023-2024, contributing to the growth of powerlifting, the development of student-athletes, and the strengthening of the university sports ecosystem in India.