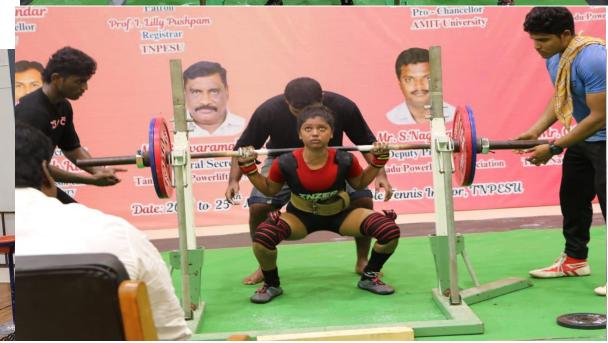

#### **POWERLIFITNG**

Powerlifting is a strength sport that consists of three attempts at maximal weight on three lifts: squat, bench press, and deadlift. Unlike Olympic weightlifting, which focuses on the snatch and clean and jerk, powerlifting emphasizes pure strength rather than technique and speed. The sport has its roots in ancient strength competitions but formally evolved in the mid-20th century, gaining popularity first in the United States before spreading globally. The first official powerlifting competitions were held in the 1960s, and the sport has since grown with numerous federations and international competitions.

In powerlifting, athletes compete in three main lifts: the squat, where they lower their body by bending the knees and hips before returning to a standing position; the bench press, where they lie on a bench and press a barbell from their chest to full arm extension; and the deadlift, where they lift a barbell from the ground to hip level while standing straight with shoulders back. Competitions are divided into weight classes and age categories to ensure fair competition, and athletes aim to lift the heaviest weights in each discipline, with their best lift in each contributing to their total score.