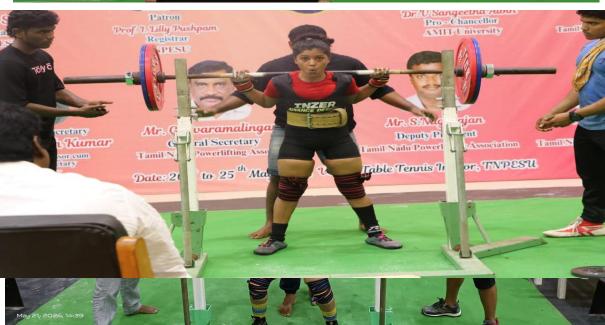

Over the next six days, participants competed in various powerlifting categories, showcasing their strength and determination. The event was organized efficiently, with matches scheduled to ensure maximum participation and minimal delays. The technical staff ensured that all competitions were conducted according to the official powerlifting rules and regulations.

#### **POWERLIFITNG**

Powerlifting is a strength sport that consists of three attempts at maximal weight on three lifts: squat, bench press, and deadlift. Unlike Olympic weightlifting, which focuses on the snatch and clean and jerk, powerlifting emphasizes pure strength rather than technique and speed. The sport has its roots in ancient strength competitions but formally evolved in the mid-20th century, gaining popularity first in the United States before spreading globally. The first official powerlifting competitions were held in the 1960s, and the sport has since grown with numerous federations and international competitions.

In powerlifting, athletes compete in three main lifts: the squat, where they lower their body by bending the knees and hips before returning to a standing position; the bench press, where they lie on a bench and press a barbell from their chest to full arm extension; and the deadlift, where they lift a barbell from the ground to hip level while standing straight with shoulders back. Competitions are divided into weight classes and age categories to ensure fair competition, and athletes aim to lift the heaviest weights in each discipline, with their best lift in each contributing to their total score.