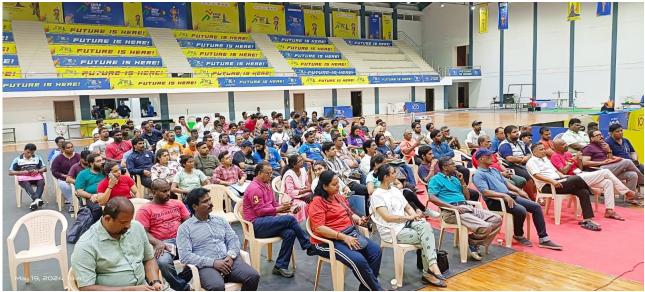

#### **EXECUTION**

The championship commenced with an opening ceremony on May 20, 2024, attended by dignitaries, university officials, and participating teams. The event was marked by speeches emphasizing the significance of sports in education and the values of hard work and perseverance.

Over the next six days, participants competed in various powerlifting categories, showcasing their strength and determination. The event was organized efficiently, with matches scheduled to ensure maximum participation and minimal delays. The technical staff ensured that all competitions were conducted according to the official powerlifting rules and regulations.