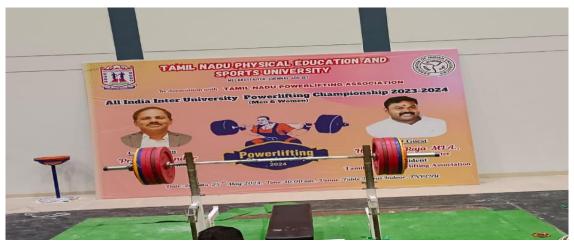

#### INTRODUCTION

The All India Inter University Powerlifting Championship for the year 2023-2024 was a landmark event in the university sports calendar, hosted by Tamil Nadu Physical Education and Sports University, Chennai. The championship, which took place from May 20 to May 25, 2024, featured the participation of 378 women's teams and 509 men's teams from various universities across India.

#### **POWERLIFITNG**

Powerlifting is a strength sport that consists of three attempts at maximal weight on three lifts: squat, bench press, and deadlift. Unlike Olympic weightlifting, which focuses on the snatch and clean and jerk, powerlifting emphasizes pure strength rather than technique and speed. The sport has its roots in ancient strength competitions but formally evolved in the mid-20th century, gaining popularity first in the United States before spreading globally. The first official powerlifting competitions were held in the 1960s, and the sport has since grown with numerous federations and international competitions.