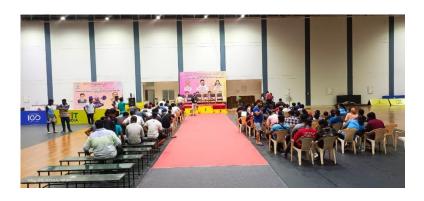

#### **EXECUTION**

The championship commenced with an opening ceremony on May 20, 2024, attended by dignitaries, university officials, and participating teams. The event was marked by speeches emphasizing the significance of sports in education and the values of hard work and perseverance.

Over the next six days, participants competed in various powerlifting categories, showcasing their strength and determination. The event was organized efficiently, with matches scheduled to ensure maximum participation and minimal delays. The technical staff ensured that all competitions were conducted according to the official powerlifting rules and regulations.