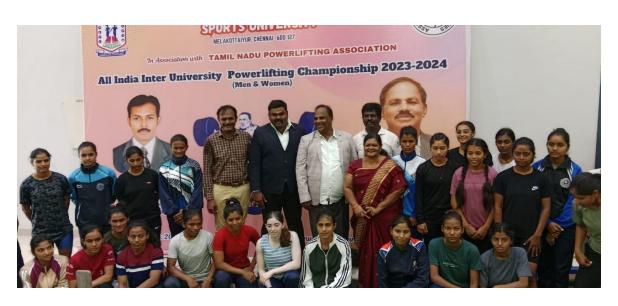

#### INTRODUCTION

The All India Inter University Powerlifting Championship for the year 2023-2024 was a landmark event in the university sports calendar, hosted by Tamil Nadu Physical Education and Sports University, Chennai. The championship, which took place from May 20 to May 25, 2024, featured the participation of 378 women's teams and 509 men's teams from various universities across India.

Organized under the proficient guidance of Dr. K. Rajesh Kumar, the Sports Secretary and Organizing Secretary, the event aimed to highlight and promote the sport of Powerlifting while fostering a spirit of camaraderie and sportsmanship among university athletes. The competition provided an excellent platform for young sports enthusiasts to demonstrate their skills, teamwork, and competitive spirit.