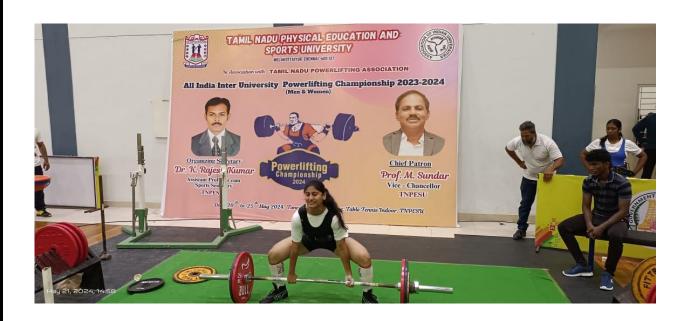

Over the next six days, participants competed in various powerlifting categories, showcasing their strength and determination. The event was organized efficiently, with matches scheduled to ensure maximum participation and minimal delays. The technical staff ensured that all competitions were conducted according to the official powerlifting rules and regulations.

In powerlifting, athletes compete in three main lifts: the squat, where they lower their body by bending the knees and hips before returning to a standing position; the bench press, where they lie on a bench and press a barbell from their chest to full arm extension; and the deadlift, where they lift a barbell from the ground to hip level while standing straight with shoulders back. Competitions are divided into weight classes and age categories to ensure fair competition, and athletes aim to lift the heaviest weights in each discipline, with their best lift in each contributing to their total score.