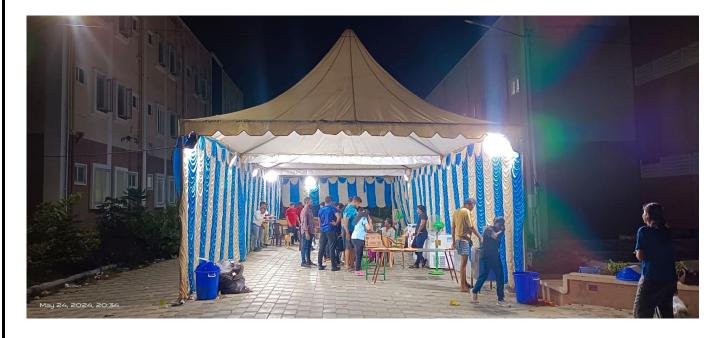

#### **PREPARATION**

Extensive preparations were undertaken to ensure the smooth execution of the championship. The organizing committee, led by Dr. K. Rajesh Kumar, coordinated with various universities to confirm participation and manage logistics. Facilities at Tamil Nadu Physical Education and Sports University were upgraded to meet the standards required for an event of this magnitude, including the installation of new powerlifting equipment and ensuring the availability of medical and safety personnel.

#### **EXECUTION**

The championship commenced with an opening ceremony on May 20, 2024, attended by dignitaries, university officials, and participating teams. The event was marked by speeches emphasizing the significance of sports in education and the values of hard work and perseverance.

Over the next six days, participants competed in various powerlifting categories, showcasing their strength and determination. The event was organized efficiently, with matches scheduled to ensure maximum participation and minimal delays. The technical staff ensured that all competitions were conducted according to the official powerlifting rules and regulations.