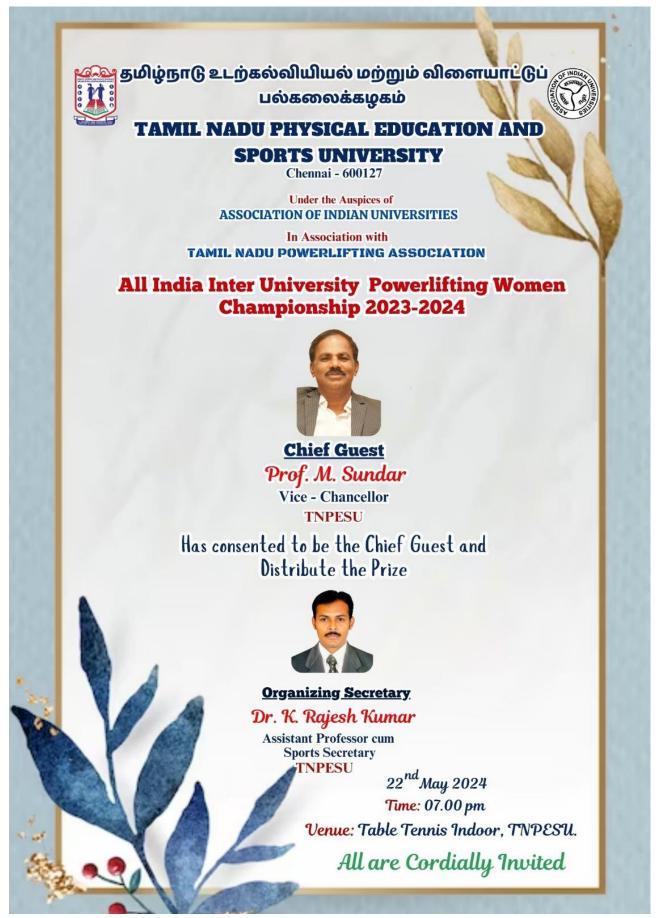

nt was officially opened by the President of the Tamil Nadu Powerlifting Association, Hon'ble E. Raja, MLA, who served as the Chief Guest. The ceremony also featured an address by an International Powerlifter, adding prestige to the gathering. The organizing secretary, Dr. K. Rajshkumar, played a pivotal role in coordinating the event, ensuring its smooth execution. The Vice Chancellor, Prof. M. Sundar, along with association members, were also in attendance, highlighting the collaborative effort behind this championship. Their collective presence underscored the significance of promoting powerlifting among women at the university level, aiming to inspire and empower female athletes across the nation.















## **DURING THE COMPETION**







## **VALEDICTORY INVITATION (WOMEN)**



## VALEDICTORY PROGRAMME SCHEDULE



## **VALEDICTORY CEREMONY**



The valedictory ceremony of the All India Inter University Powerlifting Championship for Women was graced by the presence of the Chief Guest, Prof. M. Sundar, Vice Chancellor of Tamil Nadu Physical Education and Sports University. Prof. Sundar's presence underscored the importance of sports and physical education in academic institutions. The ceremony also featured the organizing secretary, Dr. K. Rajshkumar, along with members of the Tamil Nadu Powerlifting Association. Their collaborative efforts and dedication were instrumental in the successful execution of the championship, celebrating the achievements of the talented women powerlifters who participated in the event.









## OVERALL RUNNER- BHARATHIAR UNIVERSITY