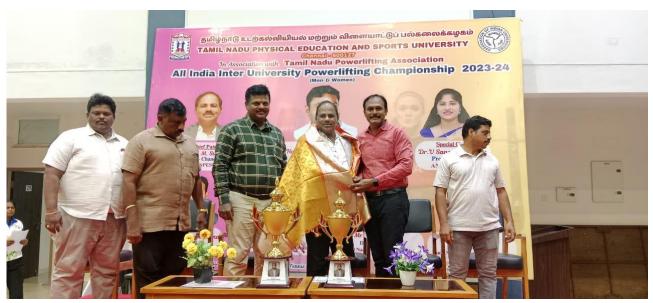

#### **EXECUTION**

The championship commenced with an opening ceremony on May 20, 2024, attended by dignitaries, university officials, and participating teams. The event was marked by speeches emphasizing the significance of sports in education and the values of hard work and perseverance.

#### **OUTCOME**

The All India Inter University Powerlifting Championship 2023-2024 yielded numerous positive outcomes, significantly increasing the popularity and recognition of powerlifting among university students and the broader community, establishing it as a respected and mainstream sport within the university sports circuit. The event facilitated the discovery of exceptional powerlifting talent across participating universities, with several athletes identified for potential inclusion in national and international powerlifting teams. There was an enhanced emphasis on the importance of strength training and physical fitness among students, resulting in a positive impact on the health and fitness levels of participants and their peers. The championship demonstrated high levels of sportsmanship, integrity, and respect among participants, with improved adherence to ethical standards and anti-doping regulations.