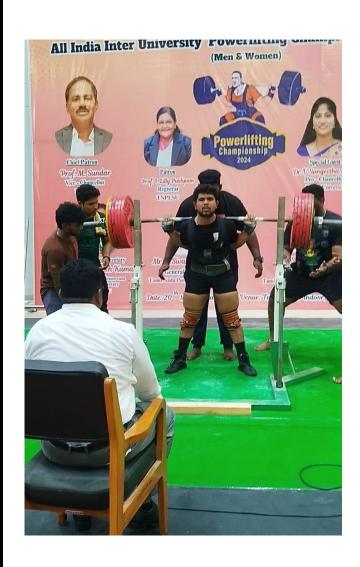

Over the next six days, participants competed in various powerlifting categories, showcasing their strength and determination. The event was organized efficiently, with matches scheduled to ensure maximum participation and minimal delays. The technical staff ensured that all competitions were conducted according to the official powerlifting rules and regulations.

In powerlifting, athletes compete in three main lifts: the squat, where they lower their body by bending the knees and hips before returning to a standing position; the bench press, where they lie on a bench and press a barbell from their chest to full arm extension; and the deadlift, where they lift a barbell from the ground to hip level while standing straight with shoulders back. Competitions are divided into weight classes and age categories to ensure fair competition, and athletes aim to lift the heaviest weights in each discipline, with their best lift in each contributing to their total score.