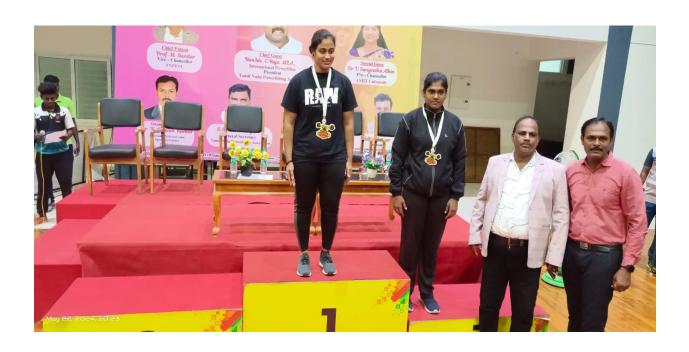

#### **OUTCOME**

The All India Inter University Powerlifting Championship 2023-2024 yielded numerous positive outcomes, significantly increasing the popularity and recognition of powerlifting among university students and the broader community, establishing it as a respected and mainstream sport within the university sports circuit. The event facilitated the discovery of exceptional powerlifting talent across participating universities, with several athletes identified for potential inclusion in national and international powerlifting teams. There was an enhanced emphasis on the importance of strength training and physical fitness among students, resulting in a positive impact on the health and fitness levels of participants and their peers. The championship demonstrated high levels of sportsmanship, integrity, and respect among participants, with improved adherence to ethical standards and anti-doping regulations.

Moreover, the event advanced gender equality in sports by ensuring equal participation and recognition of both men and women in powerlifting, enhancing the visibility and celebration of female athletes and their achievements. It strengthened inter-university relationships, fostering stronger bonds and increased collaboration through the shared experience of the championship, and contributed to the development of a supportive and inclusive university sports community. Students gained valuable