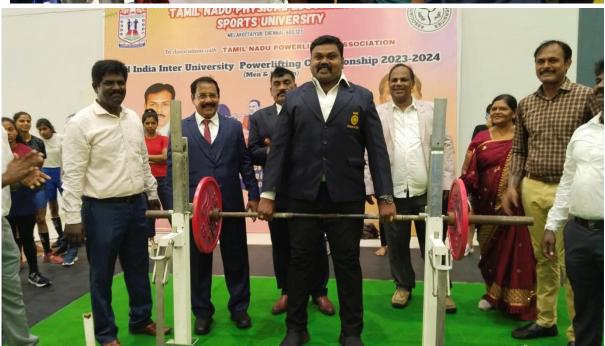

Over the next six days, participants competed in various powerlifting categories, showcasing their strength and determination. The event was organized efficiently, with matches scheduled to ensure maximum participation and minimal delays. The technical staff ensured that all competitions were conducted according to the official powerlifting rules and regulations.

#### **POWERLIFITNG**

Powerlifting is a strength sport that consists of three attempts at maximal weight on three lifts: squat, bench press, and deadlift. Unlike Olympic weightlifting, which focuses on the snatch and clean and jerk, powerlifting emphasizes pure strength rather than technique and speed. The sport has its roots in ancient strength competitions but formally evolved in the mid-20th century, gaining popularity first in the United States before spreading globally. The first official powerlifting competitions were held in the 1960s, and the sport has since grown with numerous federations and international competitions.

In powerlifting, athletes compete in three main lifts: the squat, where they lower their body by bending the knees and hips before returning to a standing position; the bench press, where they lie on a bench and press a barbell from their chest to full arm extension; and the deadlift, where they lift a barbell from the ground to hip level while standing straight with shoulders back. Competitions are divided into weight classes and age categories to ensure fair competition, and athletes aim to lift the heaviest weights in each discipline, with their best lift in each contributing to their total score.