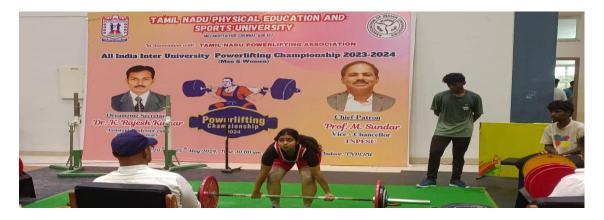

#### INTRODUCTION

The All India Inter University Powerlifting Championship for the year 2023-2024 was a landmark event in the university sports calendar, hosted by Tamil Nadu Physical Education and Sports University, Chennai. The championship, which took place from May 20 to May 25, 2024, featured the participation of 378 women's teams and 509 men's teams from various universities across India.

In powerlifting, athletes compete in three main lifts: the squat, where they lower their body by bending the knees and hips before returning to a standing position; the bench press, where they lie on a bench and press a barbell from their chest to full arm extension; and the deadlift, where they lift a barbell from the ground to hip level while standing straight with shoulders back. Competitions are divided into weight classes and age categories to ensure fair competition, and athletes aim to lift the heaviest weights in each discipline, with their best lift in each contributing to their total score.