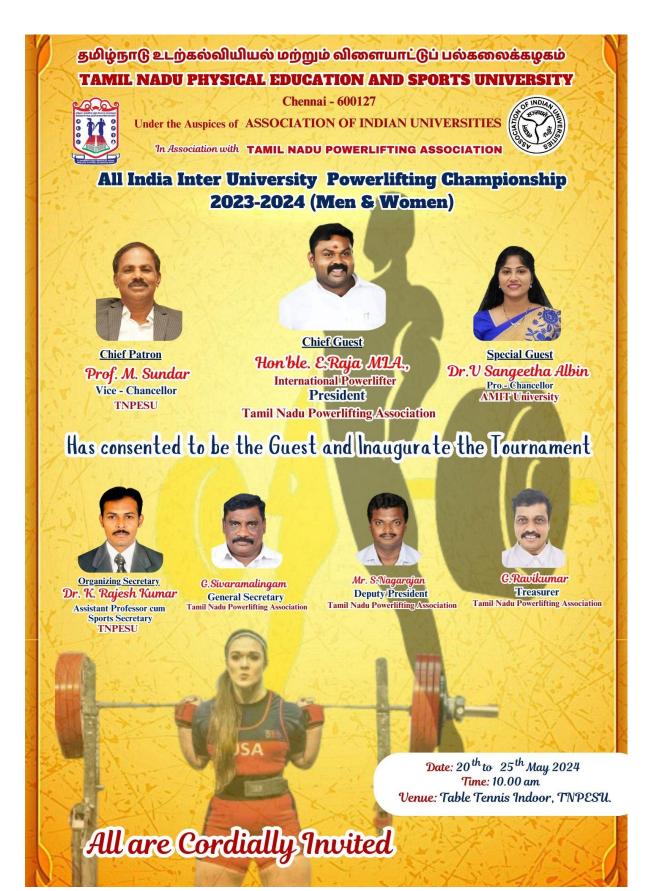

#### **EXECUTION**

The championship commenced with an opening ceremony on May 20, 2024, attended by dignitaries, university officials, and participating teams. The event was marked by speeches emphasizing the significance of sports in education and the values of hard work and perseverance.