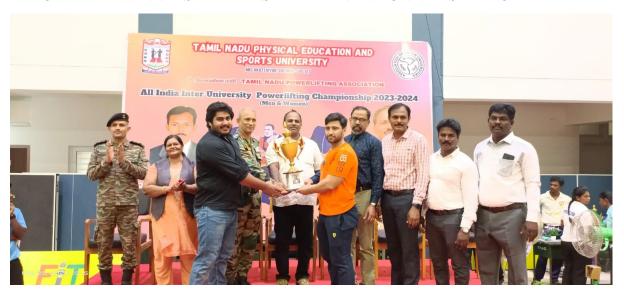

#### **OUTCOME**

The All India Inter University Powerlifting Championship 2023-2024 yielded numerous positive outcomes, significantly increasing the popularity and recognition of powerlifting among university students and the broader community, establishing it as a respected and mainstream sport within the university sports circuit. The event facilitated the discovery of exceptional powerlifting talent across participating universities, with several athletes identified for potential inclusion in national and international powerlifting teams. There was an enhanced emphasis on the importance of strength training and physical fitness among students, resulting in a positive impact on the health and fitness levels of participants and their peers. The championship demonstrated high levels of sportsmanship, integrity, and respect among participants, with improved adherence to ethical standards and anti-doping regulations.

Furthermore, athletes exhibited increased mental resilience, discipline, and perseverance, promoting a balanced approach to physical and mental well-being among student-athletes. These outcomes reflect the comprehensive success of the All India Inter University Powerlifting Championship 2023-2024, contributing to the growth of powerlifting, the development of student-athletes, and the strengthening of the university sports ecosystem in India.