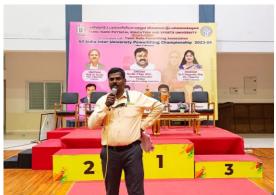

#### **EXECUTION**

The championship commenced with an opening ceremony on May 20, 2024, attended by dignitaries, university officials, and participating teams. The event was marked by speeches emphasizing the significance of sports in education and the values of hard work and perseverance.

Organized under the proficient guidance of Dr. K. Rajesh Kumar, the Sports Secretary and Organizing Secretary, the event aimed to highlight and promote the sport of Powerlifting while fostering a spirit of camaraderie and sportsmanship among university athletes. The competition provided an excellent platform for young sports enthusiasts to demonstrate their skills, teamwork, and competitive spirit.