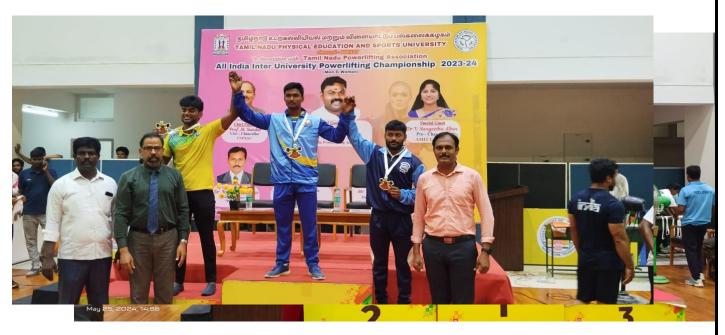

#### **OUTCOME**

The All India Inter University Powerlifting Championship 2023-2024 yielded numerous positive outcomes, significantly increasing the popularity and recognition of powerlifting among university students and the broader community, establishing it as a respected and mainstream sport within the university sports circuit. The event facilitated the discovery of exceptional powerlifting talent across participating universities, with several athletes identified for potential inclusion in national and international powerlifting teams. There was an enhanced emphasis on the importance of strength training and physical fitness among students, resulting in a positive impact on the health and fitness levels of participants and their peers. The championship demonstrated high levels of sportsmanship, integrity, and respect among participants, with improved adherence to ethical standards and anti-doping regulations.

Furthermore, athletes exhibited increased mental resilience, discipline, and perseverance, promoting a balanced approach to physical and mental well-being among student-athletes. These outcomes reflect the comprehensive success of the All India Inter University Powerlifting Championship 2023-2024, contributing to the growth of powerlifting, the development of student-athletes, and the strengthening of the university sports ecosystem in India.