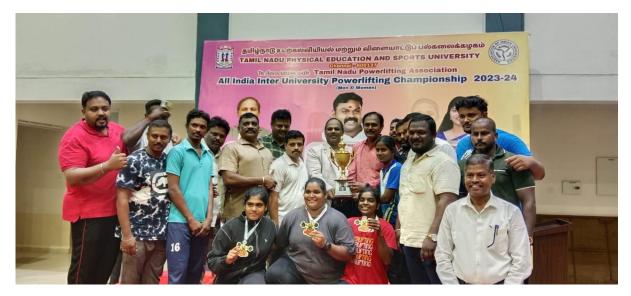

#### **OUTCOME**

The All India Inter University Powerlifting Championship 2023-2024 yielded numerous positive outcomes, significantly increasing the popularity and recognition of powerlifting among university students and the broader community, establishing it as a respected and mainstream sport within the university sports circuit. The event facilitated the discovery of exceptional powerlifting talent across participating universities, with several athletes identified for potential inclusion in national and international powerlifting teams. There was an enhanced emphasis on the importance of strength training and physical fitness among students, resulting in a positive impact on the health and fitness levels of participants and their peers. The championship demonstrated high levels of sportsmanship, integrity, and respect among participants, with improved adherence to ethical standards and anti-doping regulations.

Moreover, the event advanced gender equality in sports by ensuring equal participation and recognition of both men and women in powerlifting, enhancing the visibility and celebration of female athletes and their achievements. It strengthened inter-university relationships, fostering stronger bonds and increased collaboration through the shared experience of the championship, and contributed to the development of a supportive and inclusive university sports community. Students gained valuable